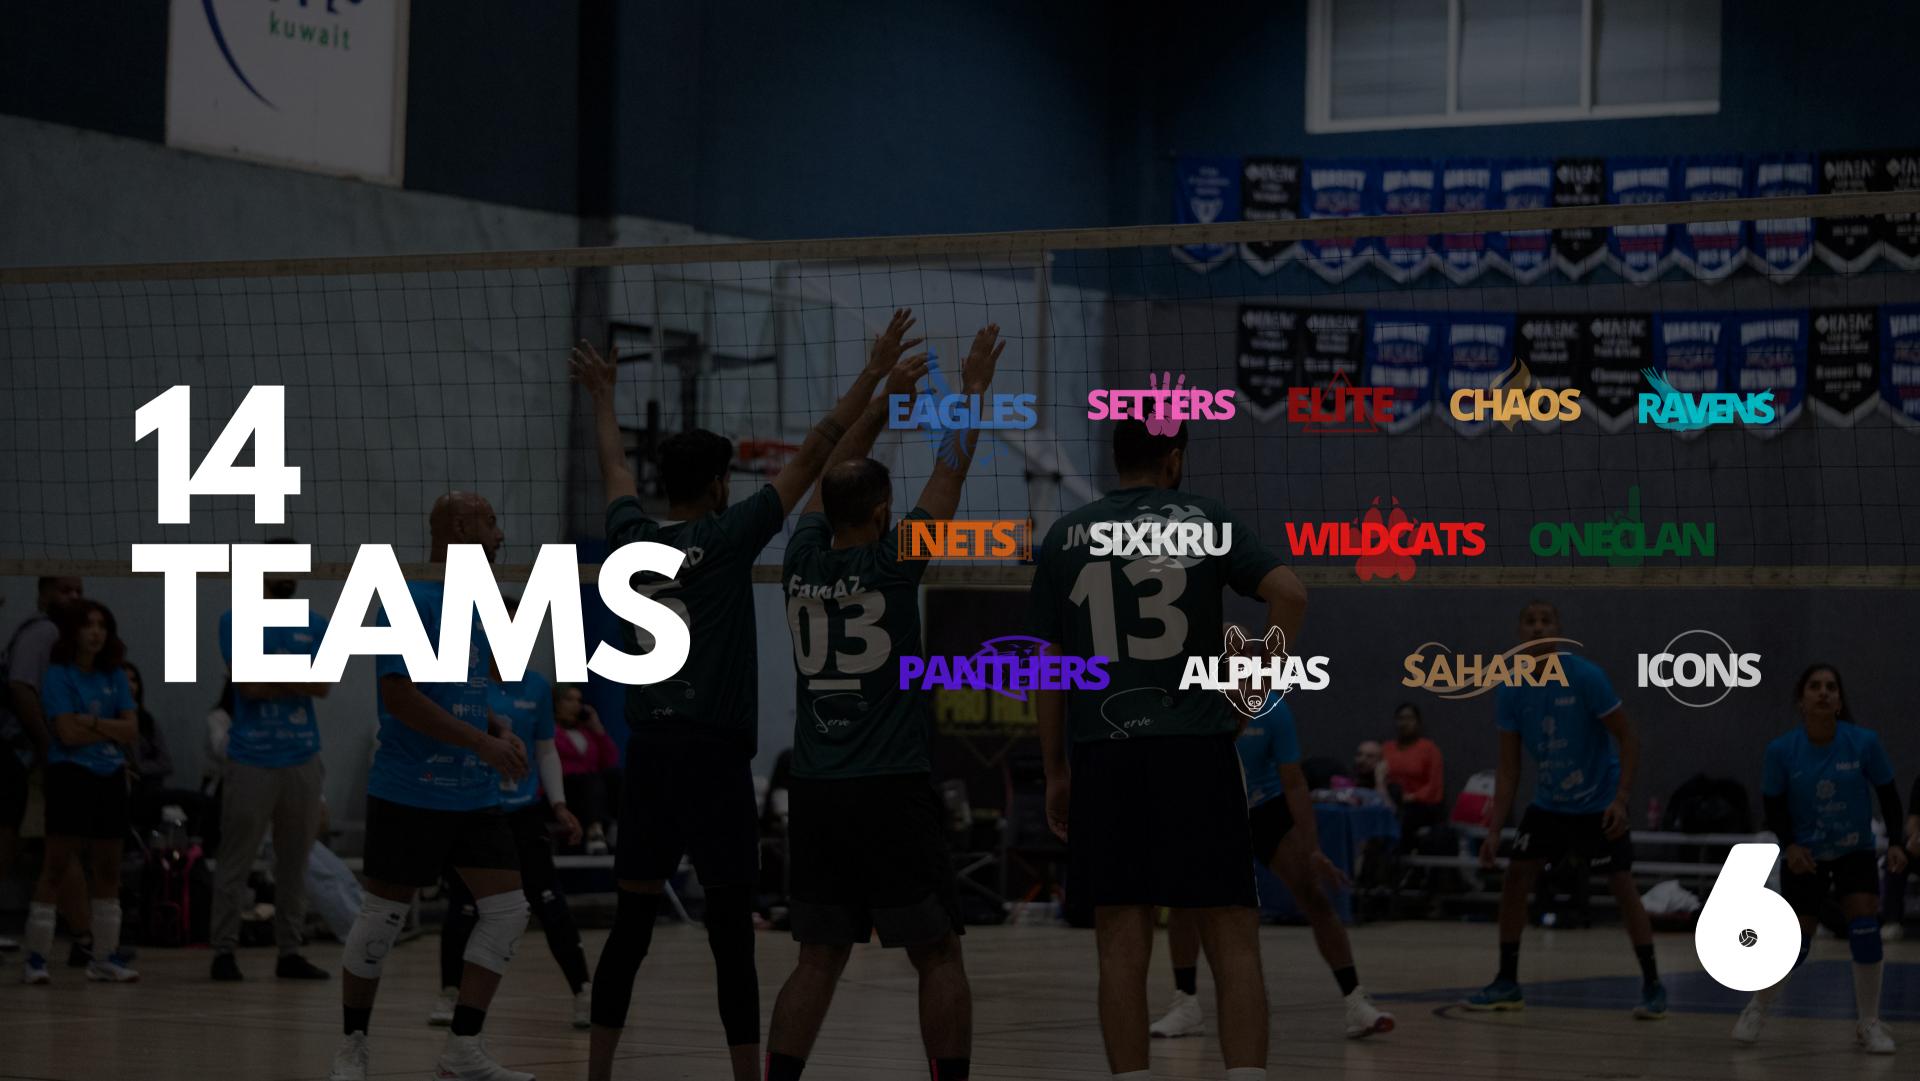

TRYOUTS

# BLARPRI

FAISAL

g met

-



# TOURNAMENT DATES

| 17TH MAY 2024 | GAME DAY |
|---------------|----------|
| 18TH MAY 2024 | GAME DAY |
| 19TH MAY 2024 | GAME DAY |
| 20TH MAY 2024 | GAME DAY |
| 21ST MAY 2024 | GAME DAY |
| 22ND MAY 2024 | DAY OFF  |

| 10 TEAMS QUALIFIY | 23RD MAY 2024 | PLAYOFFS (HOME)    |
|-------------------|---------------|--------------------|
|                   | 24TH MAY 2024 | PLAYOFFS (AWAY)    |
|                   | 25TH MAY 2024 | SEMI FINALS (HOME  |
|                   | 26TH MAY 2024 | SEMI FINALS (AWAY) |
|                   | 27TH MAY 2024 | DAY OFF            |
|                   | 28TH MAY 2024 | FINALS             |
|                   |               |                    |



E)- 3 SETS Y) - 3 SETS



# TOURNAMENT LOCATION



Serve





# PLAYER BENEFITS

All players will be provided a branded team jersey, a Serve towel, food & beverage and an opportunity to win a Championship cash prize.



# GUIDELINES

- Each team must have a minimum of 8 players and a max of 12 players.
- Every Captain is allowed 3 transfers, 1 sign in male, 1 sign in female.
- Players on or registered (junior/senior) national team or national club will not be permitted to tryout or be considered a sign-in.
- Current Serve players who are part of a club or National team during their time at Serve can be permitted to play.
- Assistant coaches of clubs, schools and universities are permitted to play.
- All existing players who want to drop out of a team to join a new team and haven't been transferred must enter tryouts.
- Captains who have less than 8