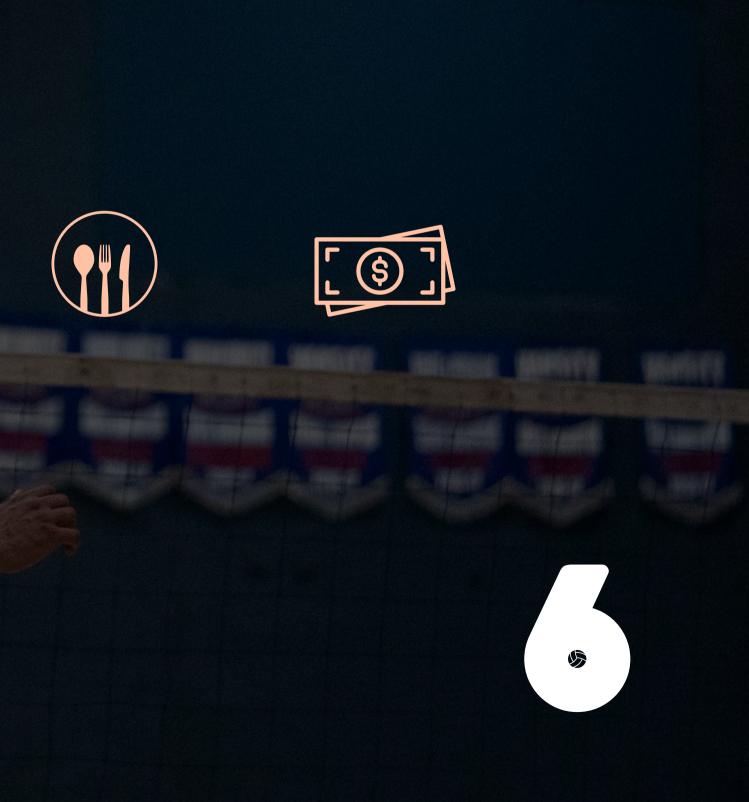

# PLAYER BENEFITS

All players will be provided a branded team jersey, a Serve towel, food & beverage and an opportunity to win a Championship cash prize.